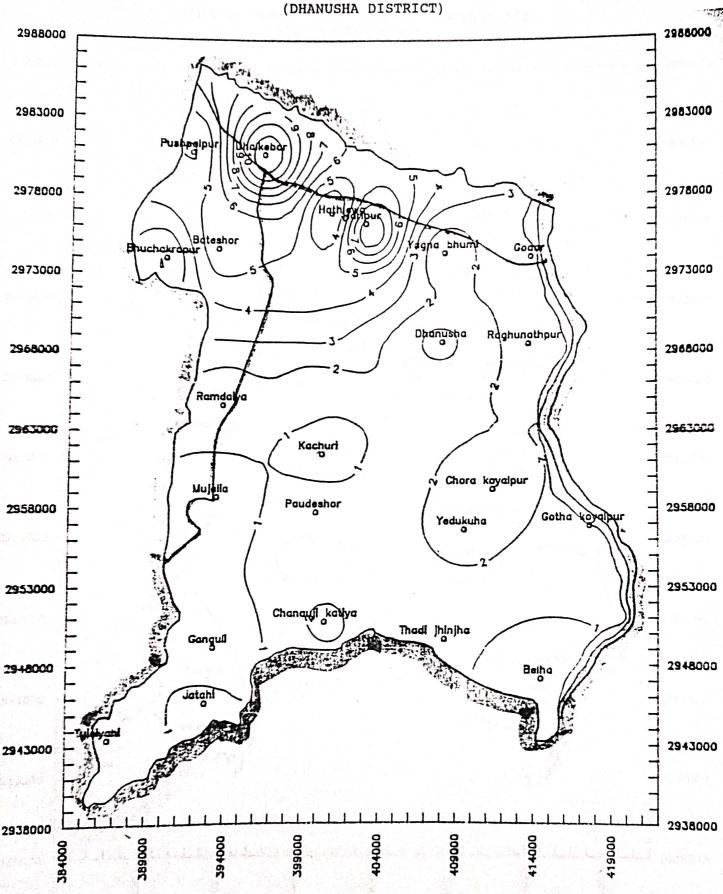

|         | •                                   | 1 0,1955,04                              | age ages floor       |
| 9 Badn Yadav                  |           |           | <b>"</b> | 101.6                              | 82               | 22       |                |         | _=              | 13.50 Page 19.00 Page | Paddy<br>Wheat   | 28 E2       | 3.69   |                |                            |            |                           | ภู              |         |                                     | 38.950.00                                | and Service to these |

NOTE.

B. BIGHA K. KATHA D. DHURI HA. HECTARE GWP. GROUND WATER PROJECT

#### ANNEX - G

WATER TABLE DEPTH (Source: Reference No. 13)





#### ANNEX - H

FLUCTUATION OF WATER TABLE (Source: Reference No. 13)



RISE OF WATER TABLE IN MAY - OCTOBER 1987 (DHANUSHA DISTRICT)



DEPTH TO WATER TABLE IN MAY 1988 (DHANUSHA DISTRICT)



RISE OF WATER TABLE IN APRIL - OCTOBER 1987 (MAHOTTARI DISTRICT)







ANNEX - I DISTRICT MAPS WITH TUBEWELLS COMMAND AREA AND DISCHARGEINPUT











ANNEX - J
LETTERS AND RCOMENDATION



पण मंग्या-च नं. ८५०

## कृषि विकास बैंक (हाप विकास में कार्रिक २०२४ प्रमुसार स्थापित)

हेलेक्स सं. २२६७ तार: कृषि बैङ्क २–११७४४ फोन नं.च २–११८०२–६

tr.

तया्ड०क उपलब्ध गराईसकी भारे।

महोदय,

नया बानेकर

काठमान्डी।

विषय:-

त्यस आयोगको पत्र संख्या ६८८।०५० मिति ०४८।६।६ पत्र आरा माग गरिसको प्रमुखा तथा महौत्ती जिल्लाको स्कालो दूवनैलको प्रगती विकरण यस पत्रसाथ संतम्म गार गठाईएको व्यहोरा जानकारिको लागी अनुरोध छ ।

क्री पूजी सरकार जलक्रीत नन्त्रालय जल तथा सनती जायीग विहेदरसार, काटमान्ही।