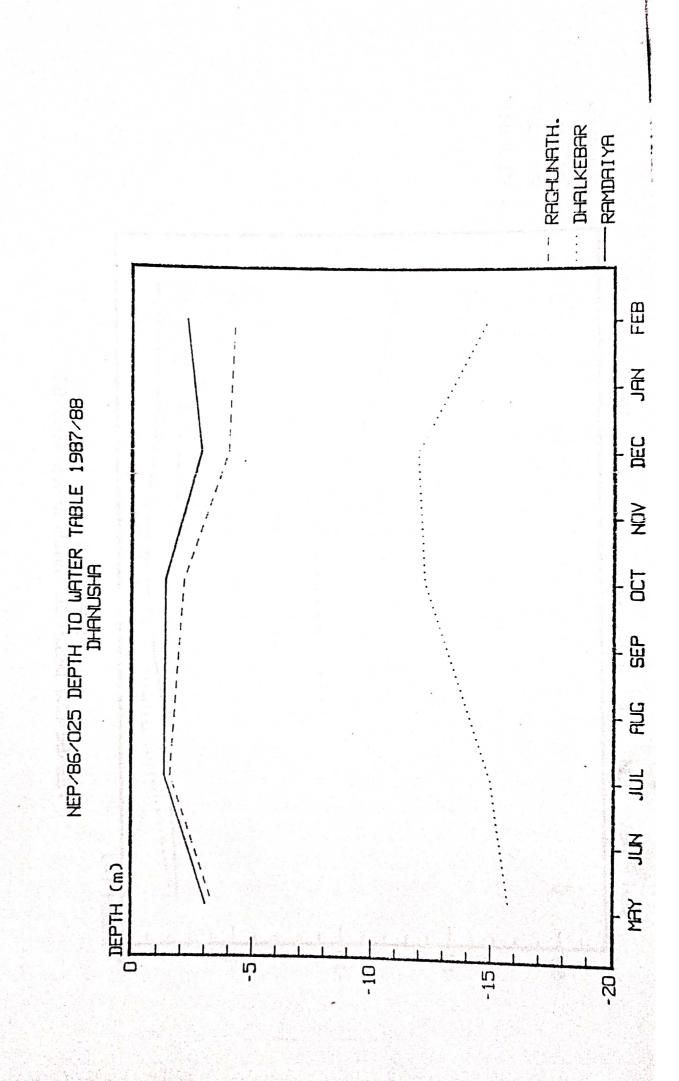

| •          | ·<br>- , - ·              |                 |         | •                                   | 1 0,1955,04                              | age ages floor       |
| 9 Badn Yadav                  |           |           | <b>"</b> | 101.6                              | 82               | 22       |                |         | _=              | 13.50 Page 19.00 Page | Paddy<br>Wheat   | 28 E2       | 3.69   |                |                            |            |                           | ภู              |         |                                     | 38.950.00                                | and Service to these |

NOTE.

B. BIGHA K. KATHA D. DHURI HA. HECTARE GWP. GROUND WATER PROJECT

#### ANNEX - G

WATER TABLE DEPTH (Source: Reference No. 13)





#### ANNEX - H

FLUCTUATION OF WATER TABLE (Source: Reference No. 13)



RISE OF WATER TABLE IN MAY - OCTOBER 1987 (DHANUSHA DISTRICT)



DEPTH TO WATER TABLE IN MAY 1988 (DHANUSHA DISTRICT)



RISE OF WATER TABLE IN APRIL - OCTOBER 1987 (MAHOTTARI DISTRICT)







ANNEX - I DISTRICT MAPS WITH TUBEWELLS COMMAND AREA AND DISCHARGEINPUT











ANNEX - J
LETTERS AND RCOMENDATION



पण मंग्या-च नं. ८५०

## कृषि विकास बैंक (हाप विकास में कार्रिक २०२४ प्रमुसार स्थापित)

हेलेक्स सं. २२६७ तार: कृषि बैङ्क २–११७४४ फोन नं.च २–११८०२–६

tr.

तया्ड०क उपलब्ध गराईसकी भारे।

महोदय,

नया बानेकर

काठमान्डी।

विषय:-

त्यस आयोगको पत्र संख्या ६८८।०५० मिति ०४८।६।६ पत्र आरा माग गरिसको प्रमुखा तथा महौत्ती जिल्लाको स्कालो दूवनैलको प्रगती विकरण यस पत्रसाथ संतम्म गार गठाईएको व्यहोरा जानकारिको लागी अनुरोध छ ।