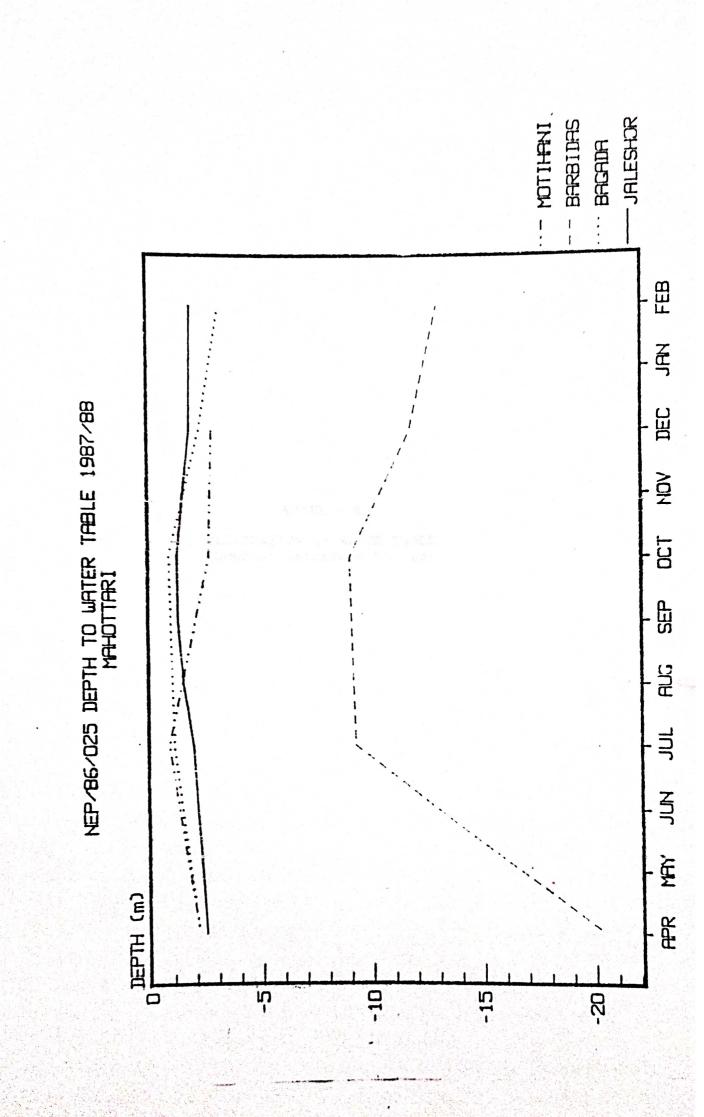

| •          | ·<br>- , - ·              |                 |         | •                                   | 1 0,1955,04                              | age ages floor       |
| 9 Badn Yadav                  |           |           | <b>"</b> | 101.6                              | 82               | 22       |                |         | _=              | 13.50 Page 19.00 Page | Paddy<br>Wheat   | 28 E2       | 3.69   |                |                            |            |                           | ภู              |         |                                     | 38.950.00                                | and Service to these |

NOTE.

B. BIGHA K. KATHA D. DHURI HA. HECTARE GWP. GROUND WATER PROJECT

#### ANNEX - G

WATER TABLE DEPTH (Source: Reference No. 13)





#### ANNEX - H

FLUCTUATION OF WATER TABLE (Source: Reference No. 13)



RISE OF WATER TABLE IN MAY - OCTOBER 1987 (DHANUSHA DISTRICT)



DEPTH TO WATER TABLE IN MAY 1988 (DHANUSHA DISTRICT)



RISE OF WATER TABLE IN APRIL - OCTOBER 1987 (MAHOTTARI DISTRICT)







ANNEX - I DISTRICT MAPS WITH TUBEWELLS COMMAND AREA AND DISCHARGEINPUT











ANNEX - J
LETTERS AND RCOMENDATION



पण मंग्या-च नं. ८५०

## कृषि विकास बैंक (हाप विकास में कार्रिक २०२४ प्रमुसार स्थापित)

हेलेक्स सं. २२६७ तार: कृषि बैङ्क २–११७४४ फोन नं.च २–११८०२–६

tr.

तया्ड०क उपलब्ध गराईसकी भारे।

महोदय,

नया बानेकर

काठमान्डी।

विषय:-

त्यस आयोगको पत्र संख्या ६८८।०५० मिति ०४८।६।६ पत्र आरा माग गरिसको प्रमुखा तथा महौत्ती जिल्लाको स्कालो दूवनैलको प्रगती विकरण यस पत्रसाथ संतम्म गार गठाईएको व्यहोरा जानकारिको लागी अनुरोध छ ।

क